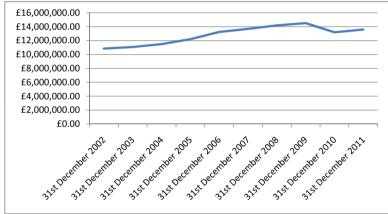

|                    | Total Rv | % + / - change | Multiplier | <b>Gross Calculated Gross Yield</b> | % + / - change | ı              | RPI 9    | % + / - change |
|--------------------|----------|----------------|------------|-------------------------------------|----------------|----------------|----------|----------------|
|                    |          |                |            |                                     |                |                | 31-Mar / | After RPI      |
| 31st December 2002 | 24794438 |                | 0.437      | £10,835,169.4                       | 1              |                | 1.3      |                |
| 31st December 2003 | 24951578 | 0.63           | 0.444      | £11,078,500.6                       | 3 2.25         | £11,171,059.66 | 3.1      | -0.83%         |
| 31st December 2004 | 25207204 | 1.02           | 0.456      | £11,494,485.0                       | 2 3.75         | £11,366,541.65 | 2.6      | 1.13%          |
| 31st December 2005 | 29387538 | 16.58          | 0.415      | £12,195,828.2                       | 7 6.10         | £11,862,308.54 | 3.2      | 2.81%          |
| 31st December 2006 | 31104771 | 5.84           | 0.426      | £13,250,632.4                       | 5 8.65         | £12,488,528.15 | 2.4      | 6.10%          |
| 31st December 2007 | 31016155 | -0.28          | 0.441      | £13,678,124.3                       | 6 3.23         | £13,886,662.81 | 4.8      | -1.50%         |
| 31st December 2008 | 30982720 | -0.11          | 0.458      | £14,190,085.7                       | 6 3.74         | £14,197,893.09 | 3.8      | -0.05%         |
| 31st December 2009 | 30159315 | -2.66          | 0.481      | £14,506,630.5                       | 2 2.23         | £14,133,325.42 | -0.4     | 2.64%          |
| 31st December 2010 | 32449266 | 7.59           | 0.407      | £13,206,851.20                      | 0 -8.96        | £15,144,922.26 | 4.4      | -12.80%        |
| 31st December 2011 | 31869826 | -1.79          | 0.426      | £13,576,545.8                       | 8 2.80         | £13,906,814.31 | 5.3      | -2.37%         |