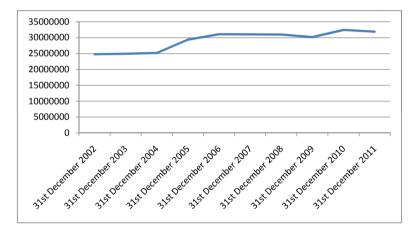

|                    | Total Rv | % + / - change | Multiplier | <b>Gross Calculated Gross Yield</b> | % + / - change | ı              | RPI 9    | % + / - change |
|--------------------|----------|----------------|------------|-------------------------------------|----------------|----------------|----------|----------------|
|                    |          |                |            |                                     |                |                | 31-Mar / | After RPI      |
| 31st December 2002 | 24794438 |                | 0.437      | £10,835,169.4                       | 1              |                | 1.3      |                |
| 31st December 2003 | 24951578 | 0.63           | 0.444      | £11,078,500.6                       | 3 2.25         | £11,171,059.66 | 3.1      | -0.83%         |
| 31st December 2004 | 25207204 | 1.02           | 0.456      | £11,494,485.0                       | 2 3.75         | £11,366,541.65 | 2.6      | 1.13%          |
| 31st December 2005 | 29387538 | 16.58          | 0.415      | £12,195,828.2                       | 7 6.10         | £11,862,308.54 | 3.2      | 2.81%          |
| 31st December 2006 | 31104771 | 5.84           | 0.426      | £13,250,632.4                       | 5 8.65         | £12,488,528.15 | 2.4      | 6.10%          |
| 31st December 2007 | 31016155 | -0.28          | 0.441      | £13,678,124.3                       | 6 3.23         | £13,886,662.81 | 4.8      | -1.50%         |
| 31st December 2008 | 30982720 | -0.11          | 0.458      | £14,190,085.7                       | 6 3.74         | £14,197,893.09 | 3.8      | -0.05%         |
| 31st December 2009 | 30159315 | -2.66          | 0.481      | £14,506,630.5                       | 2 2.23         | £14,133,325.42 | -0.4     | 2.64%          |
| 31st December 2010 | 32449266 | 7.59           | 0.407      | £13,206,851.20                      | 0 -8.96        | £15,144,922.26 | 4.4      | -12.80%        |
| 31st December 2011 | 31869826 | -1.79          | 0.426      | £13,576,545.8                       | 8 2.80         | £13,906,814.31 | 5.3      | -2.37%         |