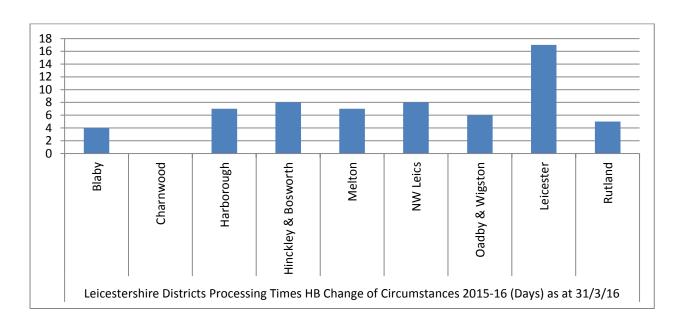

## Leicestershire Districts Processing Times HB Change of Circumstances 2015-16 (Days) as at 31/3/16

| Blaby | Charnwood | Harborough | Hinckley<br>&<br>Bosworth | Melton | NW<br>Leics | Oadby &<br>Wigston | Leicester | Rutland |
|-------|-----------|------------|---------------------------|--------|-------------|--------------------|-----------|---------|
|       |           |            |                           |        |             |                    |           |         |
| 1     | N/A       | 7          | 0                         | 7      | 8           | 6                  | 17        | 5       |