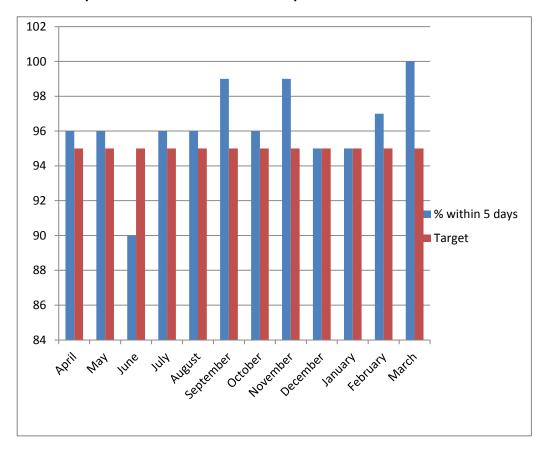

### % CLAIMS PROCESSED WITHIN 5 WORKING DAYS OF ALL INFORMATION RECEIVED 2015 -16

### This indicator measures the time taken to process a claim once the customer has provided all of the information requested

|           | %<br>within<br>5 days | Target | Variance |
|-----------|-----------------------|--------|----------|
| April     | 96                    | 95     | 1.0      |
| May       | 96                    | 95     | 1.0      |
| June      | 90                    | 95     | -5.0     |
| July      | 96                    | 95     | 1.0      |
| August    | 96                    | 95     | 1.0      |
| September | 99                    | 95     | 4.0      |
| October   | 96                    | 95     | 1.0      |
| November  | 99                    | 95     | 4.0      |
| December  | 95                    | 95     | 0.0      |
| January   | 95                    | 95     | 0.0      |
| February  | 97                    | 95     | 2.0      |
| March     | 100                   | 95     | 5.0      |