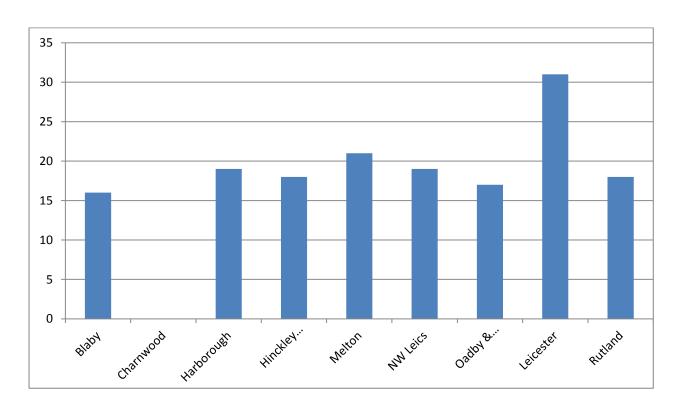

# Leicestershire Districts Processing Times HB New Claims 2015-16 (DAYS) as at 31/3/16

|       |           |            | Hinckley<br>& |        | NW    | Oadby & |           |         |
|-------|-----------|------------|---------------|--------|-------|---------|-----------|---------|
| Blaby | Charnwood | Harborough | Bosworth      | Melton | Leics | Wigston | Leicester | Rutland |
| 16    | N/A       | 19         | 18            | 21     | 19    | 17      | 31        | 18      |