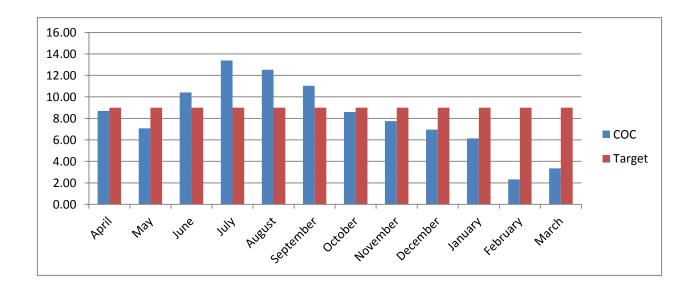

## Melton Processing Times HB Changes 2015-2016 (DAYS)

|           | coc   | Target | Variance |
|-----------|-------|--------|----------|
|           |       |        |          |
| April     | 8.70  | 9.00   | 0.30     |
| May       | 7.08  | 9.00   | 1.92     |
|           |       |        |          |
| June      | 10.41 | 9.00   | -1.41    |
| July      | 13.39 | 9.00   | -4.39    |
| August    | 12.53 | 9.00   | -3.53    |
| September | 11.03 | 9.00   | -2.03    |
| October   | 8.60  | 9.00   | 0.40     |
| November  | 7.74  | 9.00   | 1.26     |
| December  | 6.95  | 9.00   | 2.05     |
| January   | 6.14  | 9.00   | 2.86     |
| February  | 2.32  | 9.00   | 6.68     |
| March     | 3.35  | 9.00   | 5.65     |