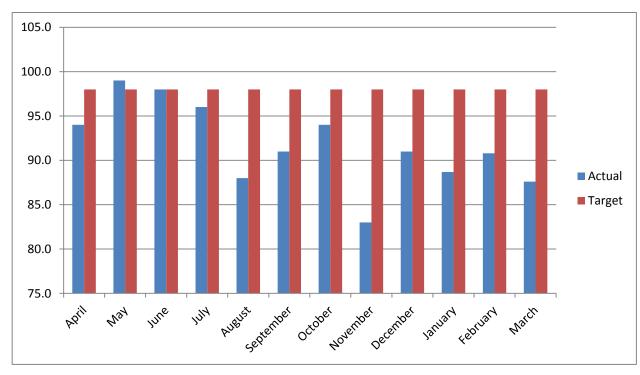

## Melton Claim Accuracy 2015 -2016

|           | Actual | Target | Variance |
|-----------|--------|--------|----------|
| April     | 94.0   | 98.0   | 4.00     |
| Мау       | 99.0   | 98.0   | -1.00    |
| June      | 98.0   | 98.0   | 0.00     |
| July      | 96.0   | 98.0   | 2.00     |
| August    | 88.0   | 98.0   | 10.00    |
| September | 91.0   | 98.0   | 7.00     |
| October   | 94.0   | 98.0   | 4.00     |
| November  | 83.0   | 98.0   | 15.00    |
| December  | 91.0   | 98.0   | 7.00     |
| January   | 88.7   | 98.0   | 9.32     |
| February  | 90.8   | 98.0   | 7.20     |
| March     | 87.6   | 98.0   | 10.40    |