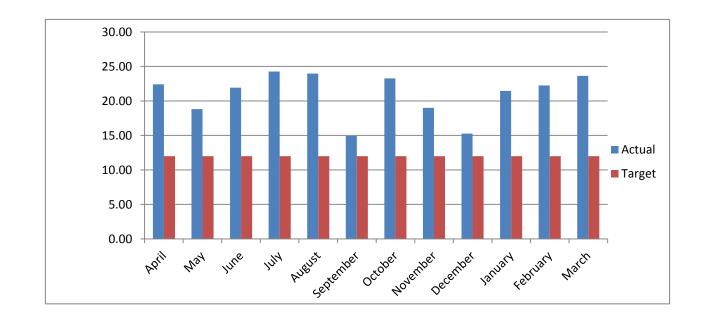

#### **Melton Processing Times HB New Claim 2015-16 (DAYS)**

This indicator measure the amount of time taken from when a customer initially submits a benefit claim to them finally providing all of the requested evidence. In a lot of cases the customer does not provide all of the evidence with their claim and this causes delays in processing time. There have also been changes to how the DWP provide MBC with electronic updates (ATLAS) and this has caused some delays and is an area we are working on.

|           | Actual | Target | Variance |
|-----------|--------|--------|----------|
|           |        |        |          |
| April     | 22.41  | 12.0   | 10.4     |
|           |        |        |          |
| May       | 18.81  | 12.0   | 6.8      |
| June      | 21.91  | 12.0   | 9.9      |
|           |        |        |          |
| July      | 24.27  | 12.0   | 12.3     |
| August    | 23.96  | 12.0   | 12.0     |
| September | 14.91  | 12.0   | 2.9      |
|           |        |        |          |
| October   | 23.27  | 12.0   | 11.3     |
|           |        |        | 7.0      |
| November  | 19.00  | 12.0   | 7.0      |
|           |        |        |          |
| December  | 15.25  | 12.0   | 3.3      |
| January   | 21.45  | 12.0   | 9.5      |
| February  | 22.25  | 12.0   | 10.3     |
| March     | 23.64  | 12.0   | 11.6     |